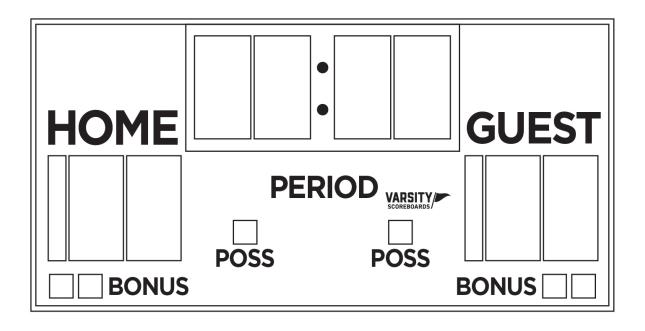

The game is now ready to begin.

All of the standard functions of the keyboard are labeled on the **Game Inserts**. For additional assistance, the QR code below links to the full operations guide and other manuals.