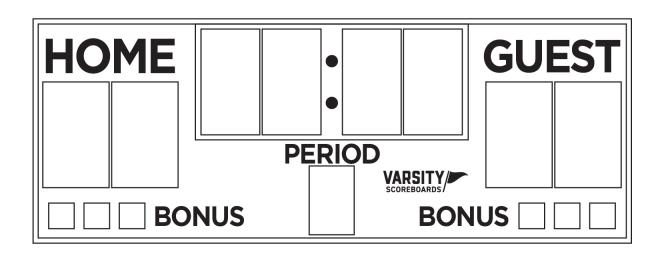

The game is now ready to begin.

All of the standard functions of the keyboard are labeled on the **Game Inserts**. For additional assistance, the QR code below links to the full operations guide and other manuals.