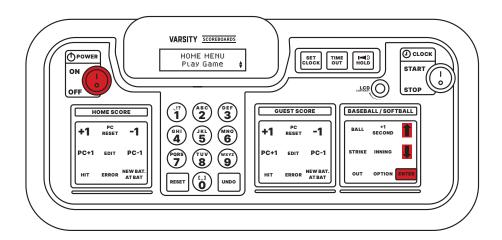

## **HOME MENU**

When you first turn on the Controller, the Controller screen will display the **Home Menu**. Use the **Up** and **Down** arrows to navigate to **Play Game** if it is not already displayed. Press **Enter**.

## **NETWORK SELECTION SCREEN**

Use the **Up** and **Down** arrows to choose the preset network for the sport you are scoring. If the sport is not listed, more networks can be added. Refer to **STEP 3** of the **Network Setup** section of the manual.

## STARTUP MENU

If the game Controller loses power in the middle of a game or shuts off unexpectedly, the Controller will display the **Startup Menu** when powered back on.

The LCD Screen will display Startup Menu - Continue Game. Choose this option to immediately resume the game.

To end the current game without finishing it, use the **Up** or **Down** arrow to navigate to **Home Menu** and press **Enter.**