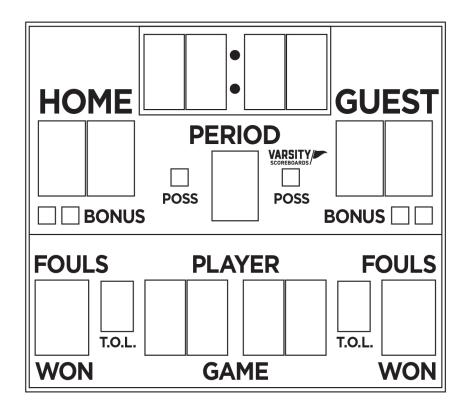

The game is now ready to begin.

All of the standard functions of the keyboard are labeled on the **Game Inserts**. For additional assistance, the QR code below links to the full operations guide and other manuals.