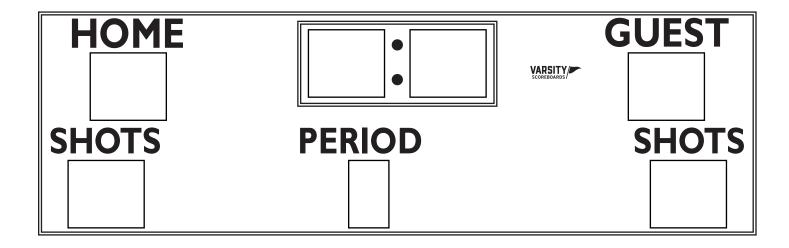

#### The game is now ready to begin.

All of the standard functions of the keyboard are labeled on the **Game Inserts**. For Additional assistance, the QR code below links to the full operations guide and other manuals.