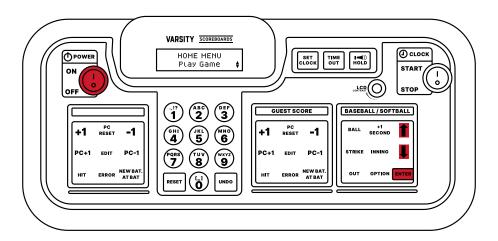

### **HOME MENU**

**NOTE:** Optional rechargeable controller battery should be charged prior to use.

When you first turn on the **Controller**, the **Controller screen** will display the **Home Menu**. Use the **Up** and **Down** arrows to navigate to **Play Game** if it is not already displayed. Press **Enter.** 

#### **NETWORK SELECTION SCREEN**

Use the **Up** and **Down** arrows to choose the preset network for the sport you are scoring. If the sport is not listed, more networks can be added. Refer to **STEP 3** of the **Network Setup** section of the manual.

## STARTUP MENU

If the game Controller loses power in the middle of a game or shuts off unexpectedly, the Controller will display the **Startup Menu** when powered back on.

The **LCD Screen** will display **Startup Menu - Continue Game**. Choose this option to immediately reume the game.

To end the current game without finishing it, use the **Up** or **Down** arrow to navigate to **Home Menu** and press **Enter.**