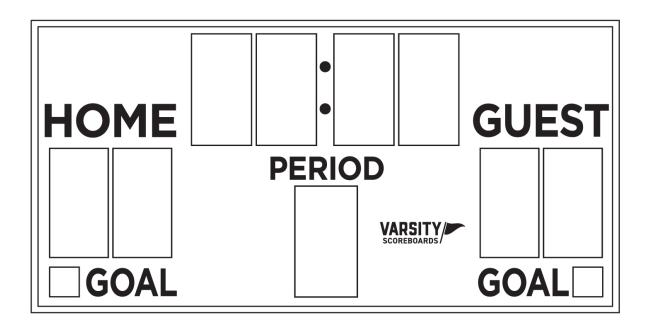

### The game is now ready to begin.

All of the standard functions of the keyboard are labeled on the **Game Inserts**. For additional assistance, the QR code below links to the full operations guide and other manuals.