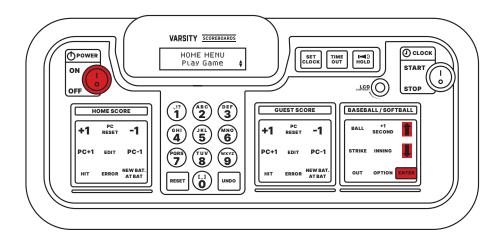

## HOME MENU

When you first turn on the Controller, the Controller screen will display the **Home Menu**. Use the **Up** and **Down** arrows to navigate to **Play Game** if it is not already displayed. Press **Enter**.

## **STARTUP MENU**

If the game Controller loses power in the middle of a game or shuts off unexpectedly, the Controller will display the **Startup Menu** when powered back on.

The LCD Screen will display Startup Menu – Continue Game. Choose this option to immediately resume the game.

To end the current game without finishing it, use the **Up** or **Down** arrow to navigate to **Home Menu** and press **Enter**.