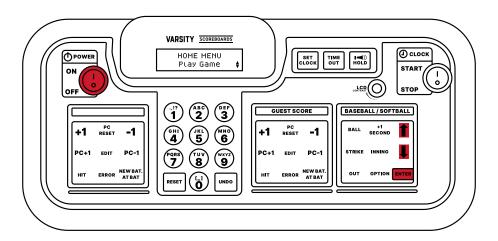

### **HOME MENU**

**NOTE:** Optional rechargeable controller battery should be charged prior to use.

When you first turn on the **Controller**, the **Controller screen** will display the **Home Menu**. Use the **Up** and **Down** arrows to navigate to **Play Game** if it is not already displayed. Press **Enter.** 

#### **NETWORK SELECTION SCREEN**

Use the **Up** and **Down** arrows to choose the preset network for the sport you are scoring. If the sport is not listed, more networks can be added. Refer to STEP 3 of the Network Setup section of the manual.

## STARTUP MENU

If the game Controller loses power in the middle of a game or shuts off unexpectedly, the Controller will display the **Startup Menu** when powered back on.

The LCD Screen will display Startup Menu - Continue Game. Choose this option to immediately reume the game.

To end the current game without finishing it, use the **Up** or **Down** arrow to navigate to **Home Menu** and press **Enter.**