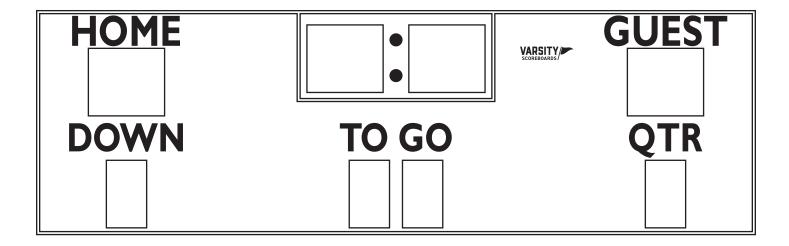

### The game is now ready to begin.

All of the standard functions of the keyboard are labeled on the **Game Inserts**. For Additional assistance, the QR code below links to the full operations guide and other manuals.