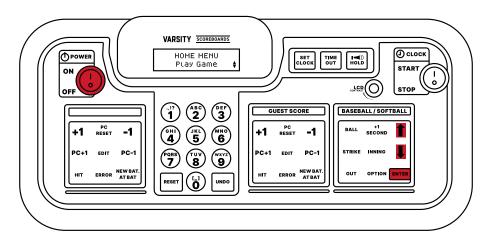

### **HOME MENU**

**NOTE:** Optional rechargeable controller battery should be charged prior to use.

When you first turn on the **Controller**, the **Controller screen** will display the **Home Menu**. Use the **Up** and **Down** arrows to navigate to **Play Game** if it is not already displayed. Press **Enter.** 

#### **NETWORK SELECTION SCREEN**

Use the **Up** and **Down** arrows to choose the preset network for the sport you are scoring. If the sport is not listed, more networks can be added. Refer to STEP 3 of the Network Setup section of the manual.

## STARTUP MENU

If the game Controller loses power in the middle of a game or shuts off unexpectedly, the Controller will display the **Startup Menu** when powered back on.

The LCD Screen will display Startup Menu - Continue Game. Choose this option to immediately reume the game.

To end the current game without finishing it, use the **Up** or **Down** arrow to navigate to **Home Menu** and press **Enter.**