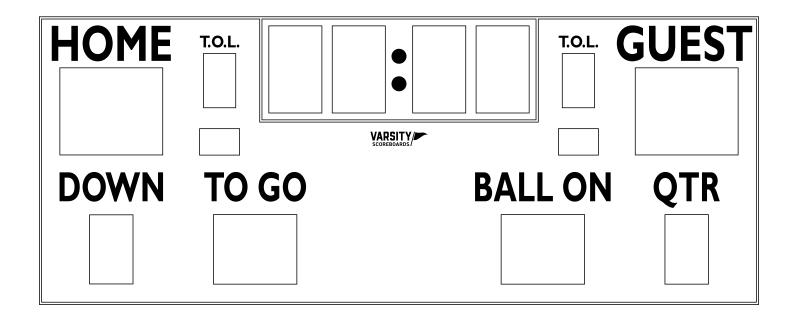

#### The game is now ready to begin.

All of the standard functions of the keyboard are labeled on the **Game Inserts**. For Additional assistance, the QR code below links to the full operations guide and other manuals.