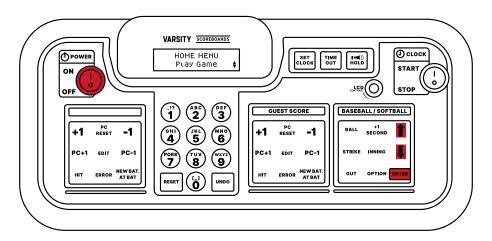

### **HOME MENU**

**NOTE:** Optional rechargeable controller battery should be charged prior to use.

When you first turn on the **Controller**, the **Controller screen** will display the **Home Menu**. Use the **Up** and **Down** arrows to navigate to **Play Game** if it is not already displayed. Press **Enter.** 

#### **NETWORK SELECTION SCREEN**

Use the **Up** and **Down** arrows to choose the preset network for the sport you are scoring. If the sport is not listed, more networks can be added. Refer to **STEP 3** of the **Network Setup** section of the manual.

## STARTUP MENU

If the game Controller loses power in the middle of a game or shuts off unexpectedly, the Controller will display the **Startup Menu** when powered back on.

The **LCD Screen** will display **Startup Menu - Continue Game**. Choose this option to immediately reume the game.

To end the current game without finishing it, use the **Up** or **Down** arrow to navigate to **Home Menu** and press **Enter.**