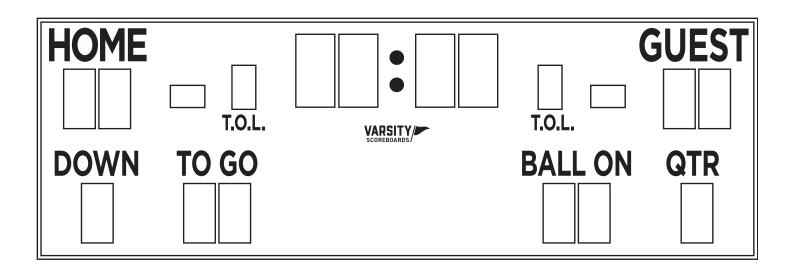

#### The game is now ready to begin.

All of the standard functions of the keyboard are labeled on the **Game Inserts**. For Additional assistance, the QR code below links to the full operations guide and other manuals.