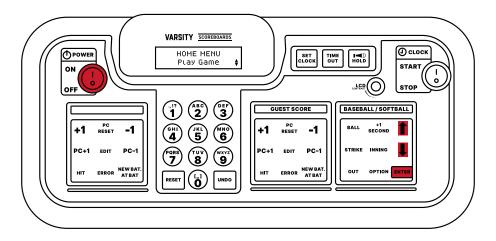

### **HOME MENU**

**NOTE:** Optional rechargeable controller battery should be charged prior to use.

When you first turn on the **Controller**, the **Controller screen** will display the **Home Menu**. Use the **Up** and **Down** arrows to navigate to **Play Game** if it is not already displayed. Press **Enter.** 

#### **NETWORK SELECTION SCREEN**

Use the **Up** and **Down** arrows to choose the preset network for the sport you are scoring. If the sport is not listed, more networks can be added. Refer to STEP 3 of the Network Setup section of the manual.

### STARTUP MENU

If the game Controller loses power in the middle of a game or shuts off unexpectedly, the Controller will display the **Startup Menu** when powered back on.

The LCD Screen will display Startup Menu - Continue Game. Choose this option to immediately reume the game.

To end the current game without finishing it, use the **Up** or **Down** arrow to navigate to **Home Menu** and press **Enter.**