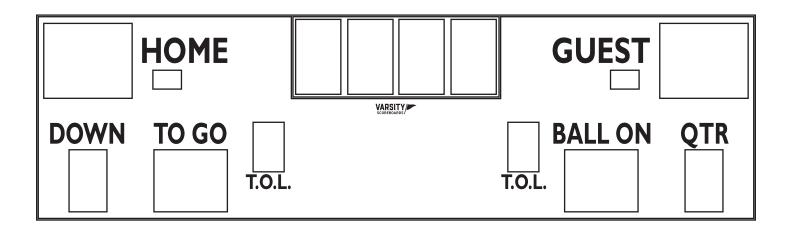

#### The game is now ready to begin.

All of the standard functions of the keyboard are labeled on the **Game Inserts**. For Additional assistance, the QR code below links to the full operations guide and other manuals.