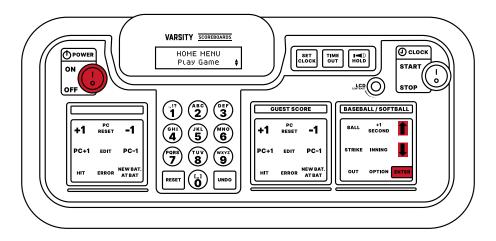

### **HOME MENU**

**NOTE:** Optional rechargeable controller battery should be charged prior to use.

When you first turn on the **Controller**, the **Controller screen** will display the **Home Menu**. Use the **Up** and **Down** arrows to navigate to **Play Game** if it is not already displayed. Press **Enter.** 

#### **NETWORK SELECTION SCREEN**

Use the **Up** and **Down** arrows to choose the preset network for the sport you are scoring. If the sport is not listed, more networks can be added. Refer to **STEP 3** of the **Network Setup** section of the manual.

## STARTUP MENU

If the game Controller loses power in the middle of a game or shuts off unexpectedly, the Controller will display the **Startup Menu** when powered back on.

The **LCD Screen** will display **Startup Menu - Continue Game**. Choose this option to immediately reume the game.

To end the current game without finishing it, use the **Up** or **Down** arrow to navigate to **Home Menu** and press **Enter.**