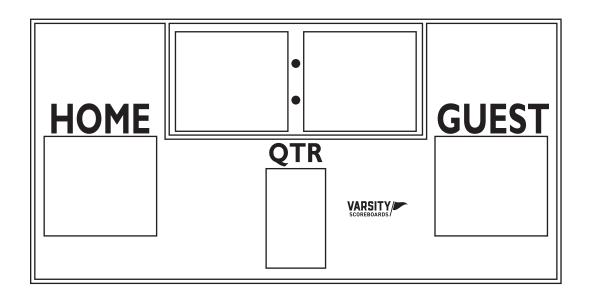

#### The game is now ready to begin.

All of the standard functions of the keyboard are labeled on the **Game Inserts**. For Additional assistance, the QR code below links to the full operations guide and other manuals.