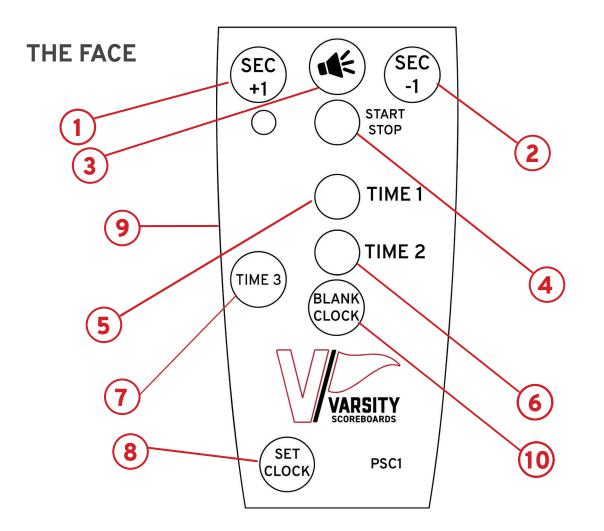

### **THE PSC1 CONTROLLER**

#### 1 / SEC+1

Adds one second to the clock.

#### 2 / SEC-1

Subtracts one second from the clock.

#### 3 / Horn Icon (if applicable)

Blows horn.

\*Delay-of-game clocks and pitch clocks don't have a horn

#### 4 / START STOP

Start and stops the clock.

#### 5 / TIME 1

Resets to time 1 default.

#### 6 / TIME 2

Resets to time 2 default.

#### 7 / TIME 3

Resets to time 3 default.

#### 8 / SET CLOCK (TIME 1, 2 OR 3)

Press the appropriate time to set (time 1, 2 or 3). Press and hold SET CLOCK to activate set clock mode. Press SEC+1 to add time or SEC-1 to subtract time to set your designated time. Press SET CLOCK again to save the clock time.

#### 9 / ON OFF SWITCH

Turns the controller on and off.

#### 10 / BLANK CLOCK

Clears clock.