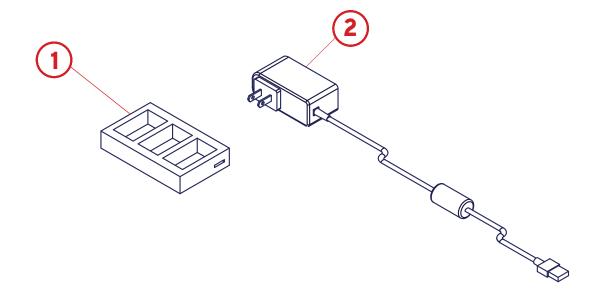

### ACCESSORIES

#### **1 / BATTERY CHARGER**

Charges the extra batteries. Always keep extra batteries charging.

#### 2 / USB CHARGER

For AC Adapter. Plug into standard 120V power source.