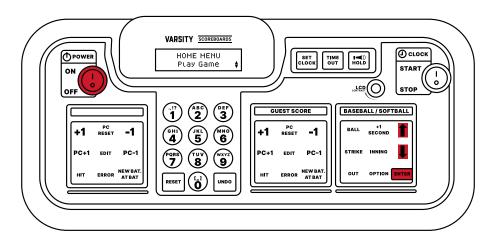

### **HOME MENU**

**NOTE:** Optional rechargeable controller battery should be charged prior to use.

When you first turn on the **Controller**, the **Controller screen** will display the **Home Menu**. Use the **Up** and **Down** arrows to navigate to **Play Game** if it is not already displayed. Press **Enter.** 

#### **NETWORK SELECTION SCREEN**

Use the **Up** and **Down** arrows to choose the preset network for the sport you are scoring. If the sport is not listed, more networks can be added. Refer to STEP 3 of the Network Setup section of the manual.

### STARTUP MENU

If the game Controller loses power in the middle of a game or shuts off unexpectedly, the Controller will display the **Startup Menu** when powered back on.

The LCD Screen will display Startup Menu - Continue Game. Choose this option to immediately reume the game.

To end the current game without finishing it, use the **Up** or **Down** arrow to navigate to **Home Menu** and press **Enter.**