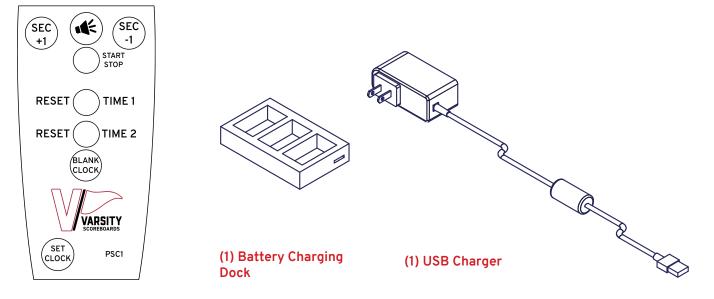

## ITEMS IN ACCESSORY BAG

(1) PSC1 Controller

#### **PSC1 WIRELESS CONTROLLER**

(1) 12-volt adaptor in a standard 120V outlet to charge the internal and extra batteries.

NOTE: To charge the internal rechargeable 9v battery, turn the PSC1 controller OFF, remove the battery and place it on the provided battery charger. ALWAYS keep the extra batteries charged.