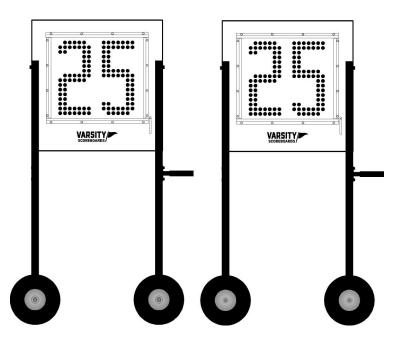

### (2) 26" x 26" Lacrosse Clocks

Shipped in (1) one section

\*Legs shipped separately

## **INSTALLATION**

This model is to be installed on the rolling leg assembly provided.

### **LEG ASSEMBLY PARTS**

1- HANDLE

2- LEGS

2-1/4" BOLT (FOR HANDLE)

2-1/4" LOCK WASHERS (FOR HANDLES)

4-1/2" FLAT WASHERS (FOR WHEELS)

4- BOLTS, 3/8-16 X 2-1/2 ZINC (FOR LEG

ATTACHMENT) 4- 3/8" SPLIT LOCK WASHERS (FOR LEG ATTACHMENT 4- 10" WHEELS