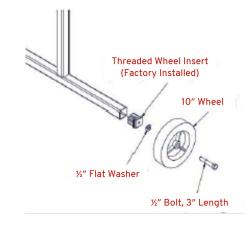

### **LEG ASSEMBLY PARTS**

1- HANDLE

2- LEGS

2-1/4" BOLT (FOR HANDLE)

2-1/4" LOCK WASHERS (FOR HANDLES)

4-1/2" FLAT WASHERS (FOR WHEELS)

4- BOLTS, 3/8-16 X 2-1/2 ZINC (FOR LEG

ATTACHMENT) 4- 3/8" SPLIT LOCK WASHERS (FOR LEG ATTACHMENT 4- 10" WHEELS

4-1/2-13 X 3" BOLT (FOR WHEELS)

Attach the 10" wheels to the leg that has the factory installed threaded wheel inserts. Use the provided  $\frac{1}{2}$ " hardware to do so. Refer to the image.