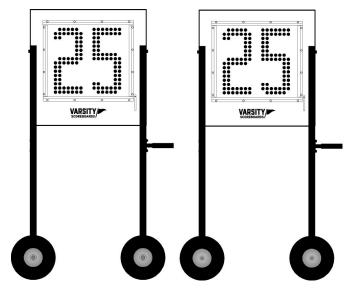

### (2) 26" x 26" Lacrosse Clocks

Shipped in (1) one section

\*Legs shipped separately

## **INSTALLATION**

This model is to be installed on the rolling leg assembly provided.