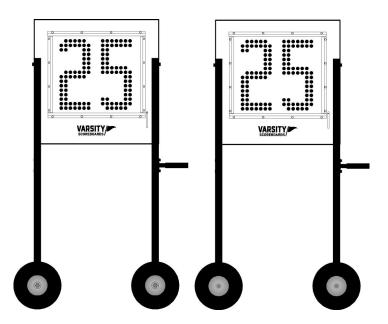

### (2) 26" x 26" Lacrosse Clocks

Shipped in (1) one section

\*Legs shipped separately

## **INSTALLATION**

This model is to be installed on the rolling leg assembly provided.