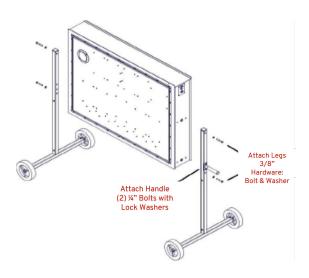

## 2/

Attach the legs to the delay-of-game clock cabinet using the provided 3/8" hardware.

Please refer to the OPERATORS MANUAL for startup instructions.

If any problems arise, please have the installer call Varsity Scoreboards Customer Service at 800-411-3136 while the installer is still present at the scoreboard.