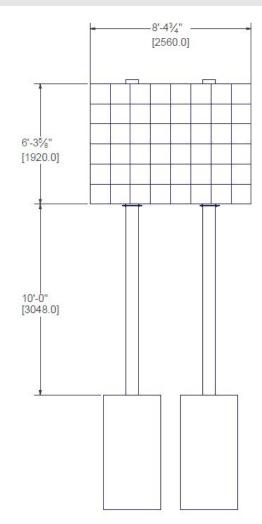

#### DIMENSIONS

OVERALL PRODUCT DIMENSIONS: 8'4.78" x 6'3.6"

TOTAL HANGING WEIGHT: 414 LBS

#### **COLUMN SUGGESTIONS\***

# MINIMUM SUGGESTED BEAM SIZE W10X45

\*The required dimensions for footers vary from city to city and state to state depending on the soil conditions, scoreboard size, and the building and sign codes for your area. Consult with local building officials for the required pole sizes and footer construction regarding this installation