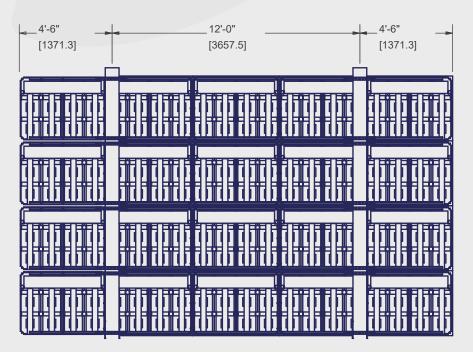

# **DIMENSIONS**

VIDEO DISPLAY DIMENSIONS: 21' x 12'7.2" SIDE

TOTAL HANGING WEIGHT: 2,375 LBS

### **COLUMN SUGGESTIONS\***

#### (4) I-BEAMS SPACED AT 8' MINIMUM SUGGESTED BEAM SIZE W10X68

\*Beam size suggestion is for installing the video display only

scoreboard size, and the building and sign codes for your area. Consult with local building officials for the required pole sizes and footer construction regarding this installation