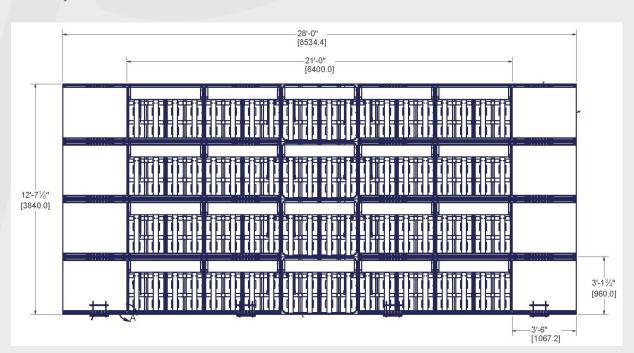

### **DIMENSIONS**

OVERALL PRODUCT DIMENSIONS: 28' x 12'7.2"

VIDEO DISPLAY DIMENSIONS: 21' x 12'7.2"

SIDE PANEL DIMENSIONS: 3.5' x 12'7.2"

TOTAL HANGING WEIGHT: 2,375 LBS