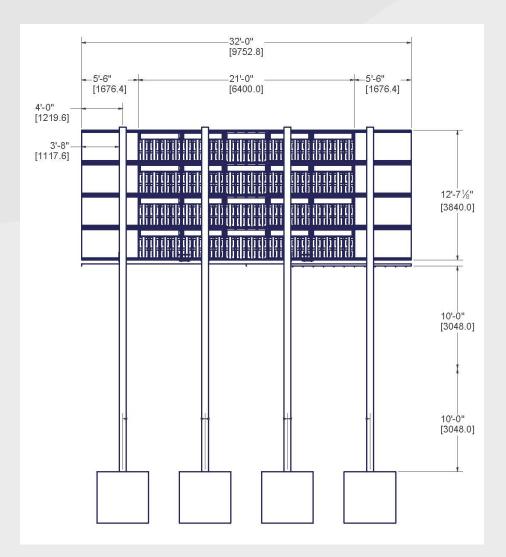

## **DIMENSIONS**

OVERALL PRODUCT DIMENSIONS: 32' X 12'-7 1/8"

TOTAL HANGING WEIGHT: 2,767 LB

## **COLUMN SUGGESTIONS\***

(4) I-BEAMS SPACED AT 8'
MINIMUM SUGGESTED BEAM SIZE
W10X68

- \*Beam size suggestion is for installing the video display only
- \*The required dimensions for footers vary from city to city and state to state depending on the soil conditions, scoreboard size, and the building and sign codes for your area. Consult with local building officials for the required pole sizes and footer
- construction regarding this installation \*Engineered drawings available at an additional cost