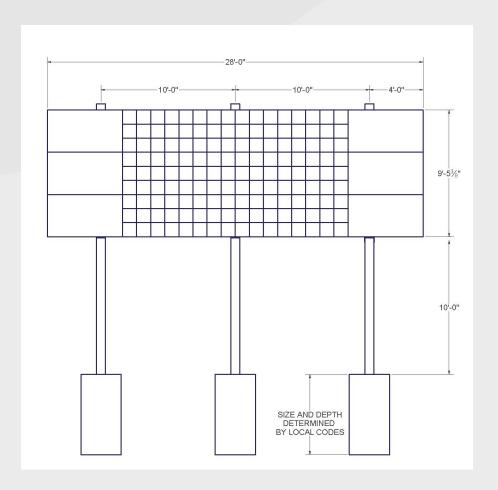

## **DIMENSIONS**

OVERALL PRODUCT DIMENSIONS: 28' X 9'-5 3/8"

TOTAL HANGING WEIGHT: 1,710 LB

#### **COLUMN SUGGESTIONS\***

# MINIMUM SUGGESTED BEAM SIZE W10X45

\*The required dimensions for footers vary from city to city and state to state depending on the soil conditions, scoreboard size, and the building and sign codes for your area. Consult with local building officials for the required pole sizes and footer

construction regarding this installation