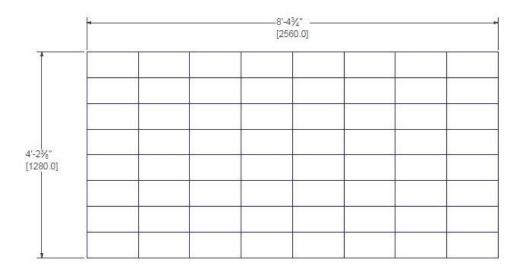

## **VIDEO SPECIFICATIONS**

- Total Hanging Weight: 215 lbs
- 8 Video Cabinets
- Cabinet dimensions: 640mm x 640mm x 90mm
- Display size: 8'-4 3/4" x 4'-2 3/8"
- Resolution: 640 x 320
- Pixel Pitch: 4mm