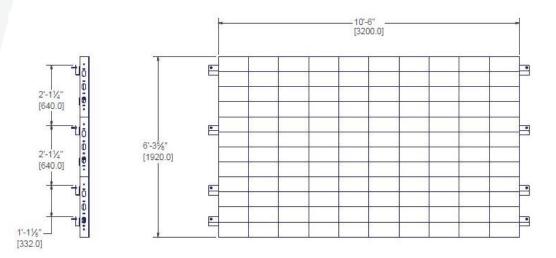

## **VIDEO SPECIFICATIONS**

- Total Hanging Weight: 517 lbs
- 15 Video Cabinets
- Cabinet dimensions: 640mm x 640mm x 90mm
- Display size: 10'-6" x 6'-3 5/8"
- Resolution: 800x400
- Pixel Pitch: 4mm