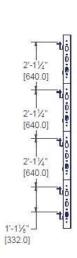

## **VIDEO SPECIFICATIONS**

- Total Hanging Weight: 658 lbs
- 24 Video Cabinets
- Cabinet dimensions: 640mm x 640mm x 90mm
- Display size: 12'-7 1/8" x 8'-4 3/4 "
- Resolution: 960x640
- Pixel Pitch: 4mm