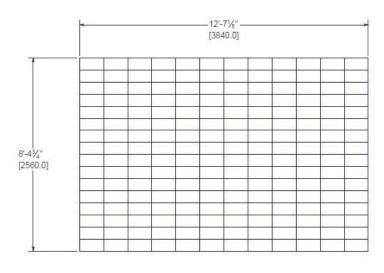

## **VIDEO SPECIFICATIONS**

- Total Hanging Weight: 658 lbs
- 24 Video Cabinets
- Cabinet dimensions: 640mm x 640mm x 90mm
- Display size: 12'-7 1/8" x 8'-4 3/4 "
- Resolution: 960x640
- Pixel Pitch: 4mm