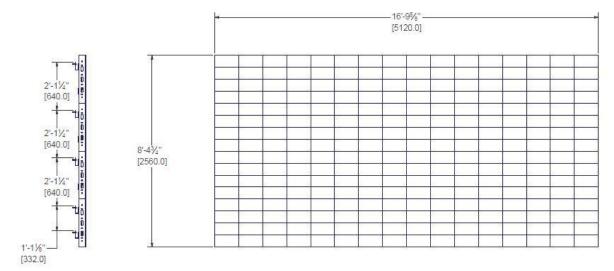

## **VIDEO SPECIFICATIONS**

- Total Hanging Weight: 905 lbs
- 32 Video Cabinets
- Cabinet dimensions: 640mm x 640mm x 90mm
- Display size: 16'-9 5/84" x 8'-4 3/4"
- Resolution: 1280 x 640
- Pixel Pitch: 4mm