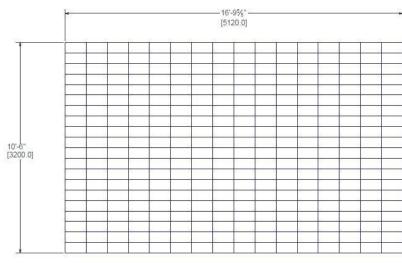

## **VIDEO SPECIFICATIONS**

- Total Hanging Weight: 1120 lbs
- 40 Video Cabinets
- Cabinet dimensions: 640mm x 640mm x 90mm
- Display size: 16'-9 5/8" x 10'-6"
- Resolution: 1280 x 800
- Pixel Pitch: 4mm