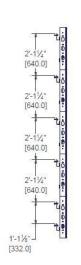

## **VIDEO SPECIFICATIONS**

- Total Hanging Weight: 1120 lbs
- 40 Video Cabinets
- Cabinet dimensions: 640mm x 640mm x 90mm
- Display size: 16'-9 5/8" x 10'-6"
- Resolution: 1280 x 800
- Pixel Pitch: 4mm