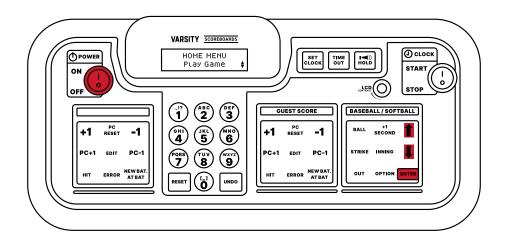

### HOME MENU

NOTE: Optional rechargeable controller battery should be charged prior to use.

When you first turn on the **Controller**, the **Controller screen** will display the **Home Menu**. Use the **Up** and **Down** arrows to navigate to **Play Game** if it is not already displayed. Press **Enter**.

#### **NETWORK SELECTION SCREEN**

Use the **Up** and **Down** arrows to choose the preset network for the sport you are scoring. If the sport is not listed, more networks can be added. Refer to **STEP 3** of the **Network Setup** section of the manual.

## **STARTUP MENU**

If the game Controller loses power in the middle of a game or shuts off unexpectedly, the Controller will display the **Startup Menu** when powered back on.

The **LCD Screen** will display **Startup Menu - Continue Game**. Choose this option to immediately reume the game.

To end the current game without finishing it, use the **Up** or **Down** arrow to navigate to **Home Menu** and press **Enter.**