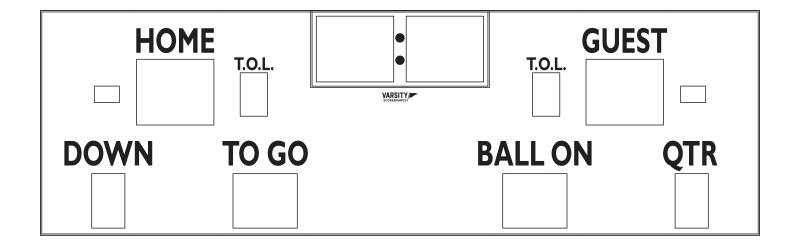

#### The game is now ready to begin.

All of the standard functions of the keyboard are labeled on the **Game Inserts**. For Additional assistance, the QR code below links to the full operations guide and other manuals.